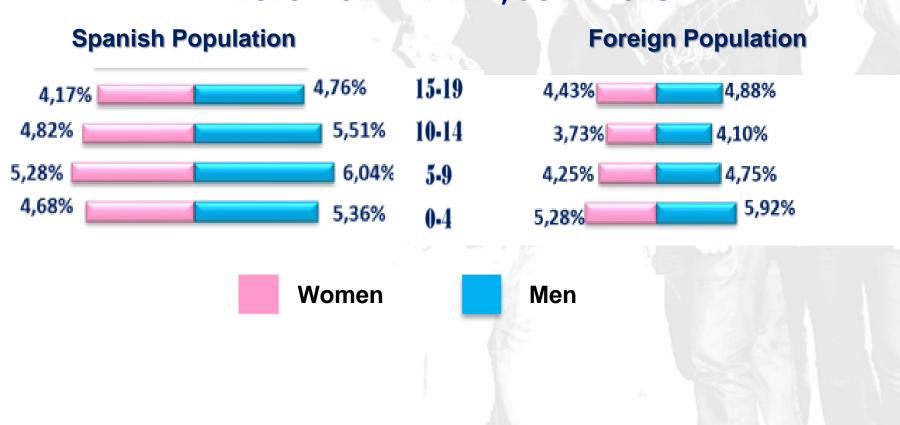

### DISTRIBUTION OF STUDENTS ENROLLED IN GENERAL EDUCATION IN THE REGION OF MADRID 2012-2013