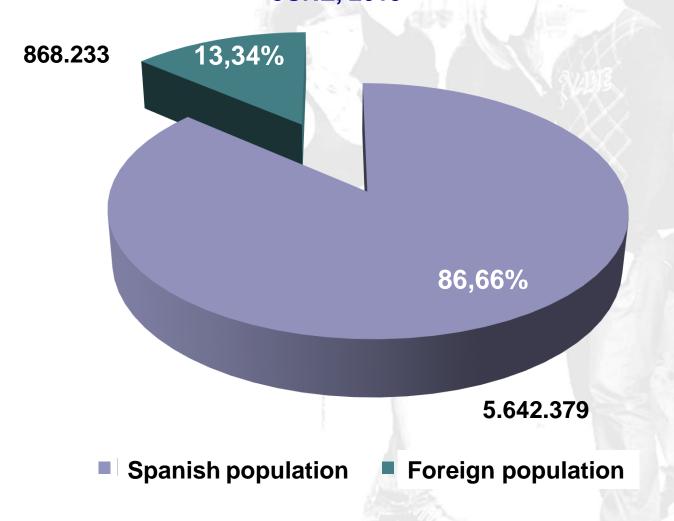

# STUDENTS POPULATION AND SCHOOL LEAVERS IN THE REGION OF MADRID

KICK-OFF MEETING - STEERING COMMITTEE EDUQUAL PROJECT

Hamburg, 22<sup>nd</sup>, 23<sup>rd</sup> & 24<sup>th</sup> February 2016



educación cultura y solidaridad









#### **SOCIODEMOGRAPHIC SITUATION**















### FOREIGN AND SPANISH POPULATION IN THE REGION OF MADRID - JUNE, 2015 -







# SPANISH AND FOREIGN POPULATION UNDER 19 YEARS OLD BY AGE GROUPS REGION OF MADRID, JUNE 2015





### DISTRIBUTION OF STUDENTS ENROLLED IN GENERAL EDUCATION IN THE REGION OF MADRID 2012-2013





# SCHOOL ABSENTEEISM IN PRIMARY AND SECONDARY EDUCATION IN THE REGION OF MADRID 2012-2013

|                     | ENROLLED STUDENTS | ABSENTEEISM STUDENTS | %   |
|---------------------|-------------------|----------------------|-----|
| PRIMARY EDUCATION   | 351.808           | 2.372                | 0,7 |
| SECONDARY EDUCATION | 214.675           | 2.798                | 1,3 |

SOURCE: REGIONAL MINISTRY OF EDUCATION, CULTURE & SPORTS. MADRID, SPAIN

#### **EUROPEAN, NATIONAL AND REGIONAL DATA**

# EUROPEAN STRATEGY ON EDUCATION AND TRAINING 2020 (ET 2020) COMPARATIVE OF MAIN INDICATORS I